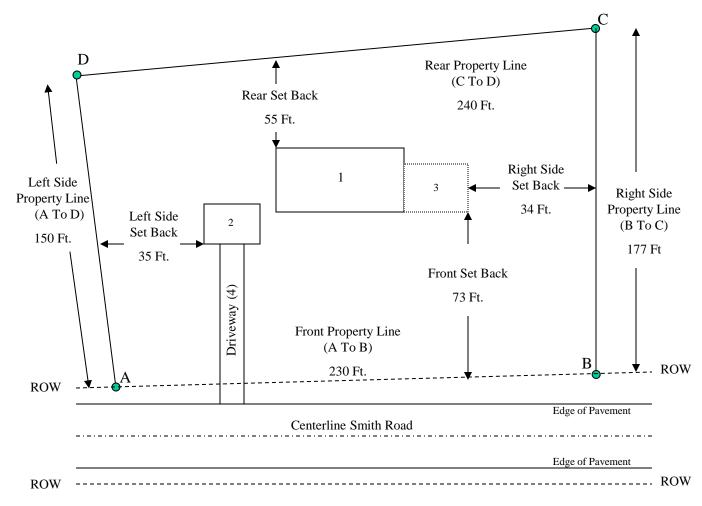

## Sample Plot Diagram

[Note: Highway Right-of-Way (ROW) is typically 25' or 33' from the road centerline]

## List of Structures:

- 1. Existing 1-Story Residence, 50' x 35'
- 2. Existing Garage 25' x 25'
- 3. Proposed Addition, 25' x 25'
- 4. Existing Driveway

| Check List:     |                                |  |
|-----------------|--------------------------------|--|
| Property Lines  | <br><b>Existing Structures</b> |  |
| Roads           | <br>Dimensions                 |  |
| Bodies of Water | <br>New Structures             |  |
| Flood Zones     | <br>Dimensions                 |  |
| Front Line      | <br>Front Set Back             |  |
| Rear Line       | <br>Rear Set Back              |  |
| Left Side Line  | <br>Left Set Back              |  |
|                 |                                |  |

Right Set Back

Right Side Line \_\_\_\_